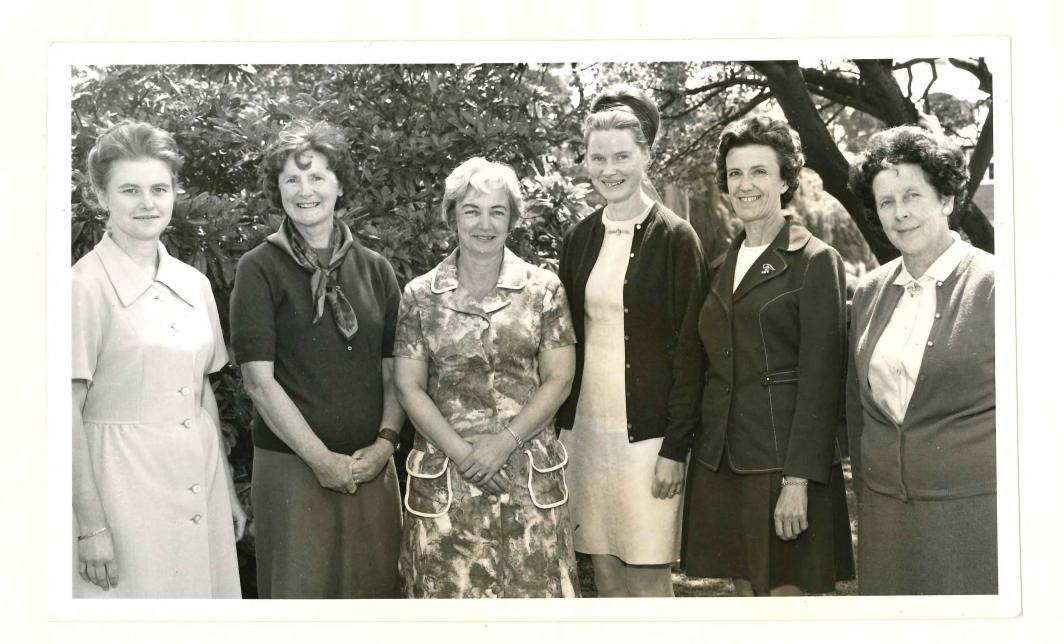

## Christchurch Kindergarten Teachers' College 'Official photos' 1969-1974

This is a small selection of photos from this folder which was taken to Christchurch Teachers' College by the then Principal Audrey Haggitt in 1974. This was when kindergarten training shifted into teachers' colleges. Audrey Haggitt was appointed to the staff of Christchurch Teachers' College. In 2011 the folder was returned to Kidsfirst — Canterbury Westland Kindergarten Association by Lynda Boyd, a later Director of Early Childhood at the College and a past president of NZK. Not all photos in the folder are dated but most of the year groups are there.



Christchurch Kindergarten Teachers' College

OFFICIAL PHOTOGRAPHS.

May 1969 — Dec 1974



## school folio





College Staff - February 1972.



## Graduates 1970. Borothy Evens - May 1970.

All other Dec. 1970

RODGER

LATTER

BIRCHALL

SHEPPARD

|                     |                  |                   |                     |         |                     |        | cil.               | Othest            | Dec              | . 1970            |                 |         |    |
|---------------------|------------------|-------------------|---------------------|---------|---------------------|--------|--------------------|-------------------|------------------|-------------------|-----------------|---------|----|
| BACK ROW            | left to          | right             |                     |         |                     |        |                    |                   |