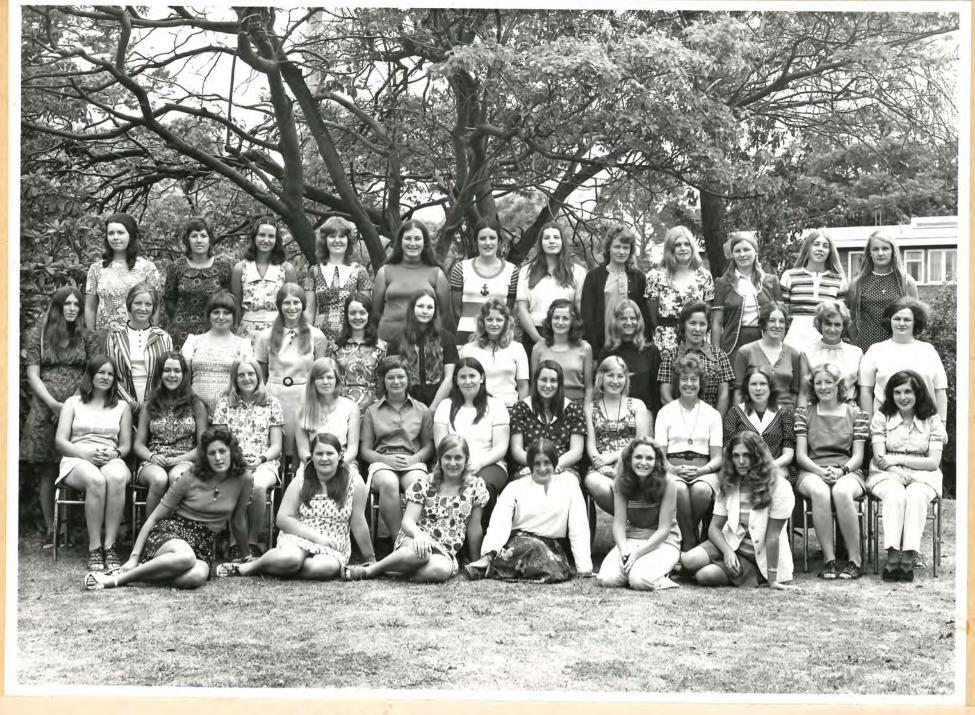

## YEAR TWO 1973

BACK ROW

Joanne Shattock

Walls

McMillan Wood

Rosemary Jane Mary Janetta Sue Dott

Chilton

Joy Wendy Anne Crawford Richardt Glover

Wendy Griffith

Margaret Dewar J111

Richardson

SECOND ROW

Glenys Yvonne Anne Kay Yvonne Audrey Carol Dale Judith Vicki Irene Patsy Lynne Hoore Ford Speer McLean Lindsay Pearce Thornton Evenden Black Keene Jamieson Murray Grose

FRONT ROW

Beverley Blanche Beth Helen Elizabeth Mary Christine Christine Sue Judith Lynette Anne Ashton Wright Scott Harris Priddy Gormly Hammond Foley Ashley Jennings Kay Stade

SITTING ON

Protheroo

GRASS Joanne

Jennifer Lowe

Elizabeth Beauchamp

Nikki Beardsley HcAuley

Anne

Judith Hoy