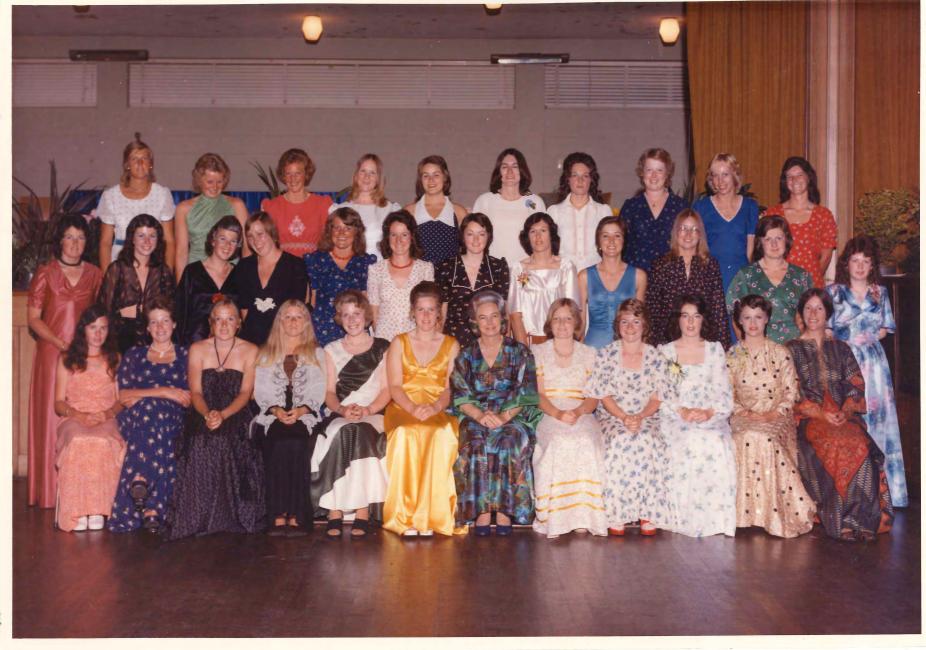

Back row

Middle Row

sbury

Judith Fucker

Front Row

Susan Haslett Fry

Judith Helen Brain Cheryl Frater Ann

Gaylene Dodman Fdgan

Audrey Haggitt (Principal) Linda Broekman Lynley Alexander Vicki

Rhonda McDougall Clark

Audrey Angelo