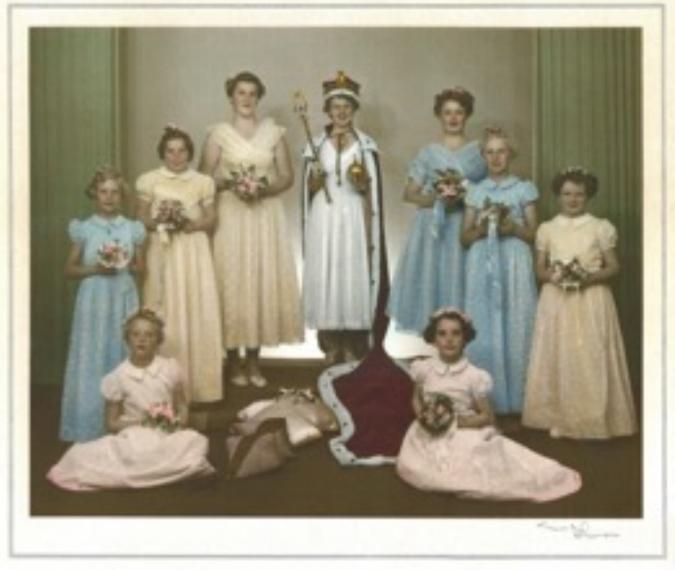

Framed photo of the Central Kindergarten Queen Carnival, 1953 of the Hastings Free Kindergarten Association. This was an annual event in the fundraising calendar. An accompanying ledger provides a glimpse at the finances and activities of the event, which raised ££1011-4/- 6d, HFKA, 11.14 Heretaunga Kindergarten Association